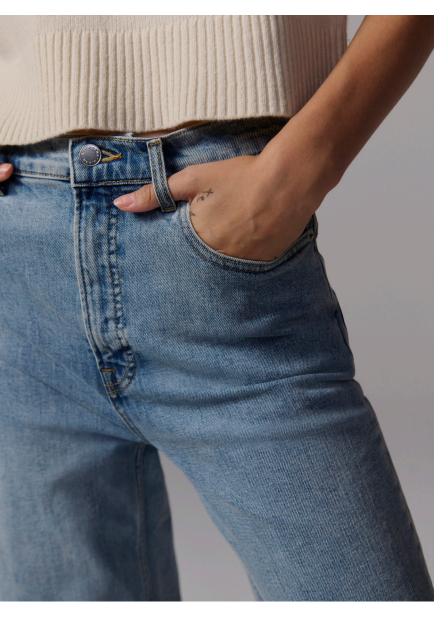

# The Way-High

Sailor Jean

COLOR

A retro-inspired favorite made modern with our signature Way-High rise and extra wide leg, made using machine-washable, GOTS-certified organic cotton. Our most refined jean style yet. Available in Deep Blue, Sail Blue, & Salt Water. Available in sizing 23 - 33 waist. \$118