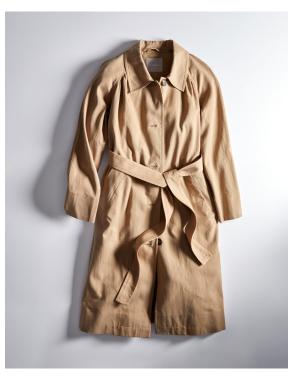

# The Gathered

Drape Trench

BLACK

Made from a soft blend of machine-washable TENCEL<sup>™</sup> Lyocell and cotton, this reimagined icon offers a fresh silhouette, gathered at the shoulders for form-flattering appeal. In classic ash brown or gray plaid, this is the layer for all seasons. Available in Black, Ash Brown, & Blue/Brown Houndstooth. Available in sizing XXS - XL. \$198 - \$218