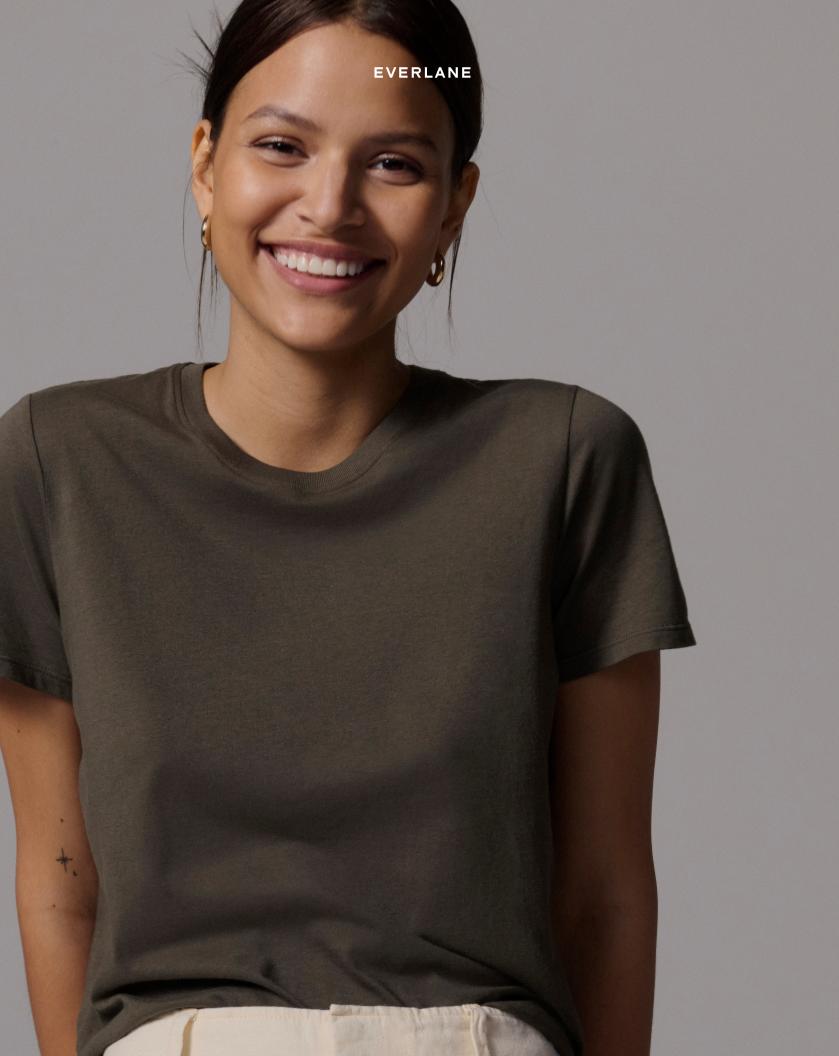

The Organic Cotton Crew

COLOR

An everyday essential—perfected with a classic crew neckline, slightly cropped length, and relaxed fit. Made with machine-washable, GOTScertified organic cotton, naturally.

Available in Black, White, Charcoal, Kambaba, Heathered Gray, & Heathered Oat. Available in sizing XXS - XL. \$30

KAMBABA