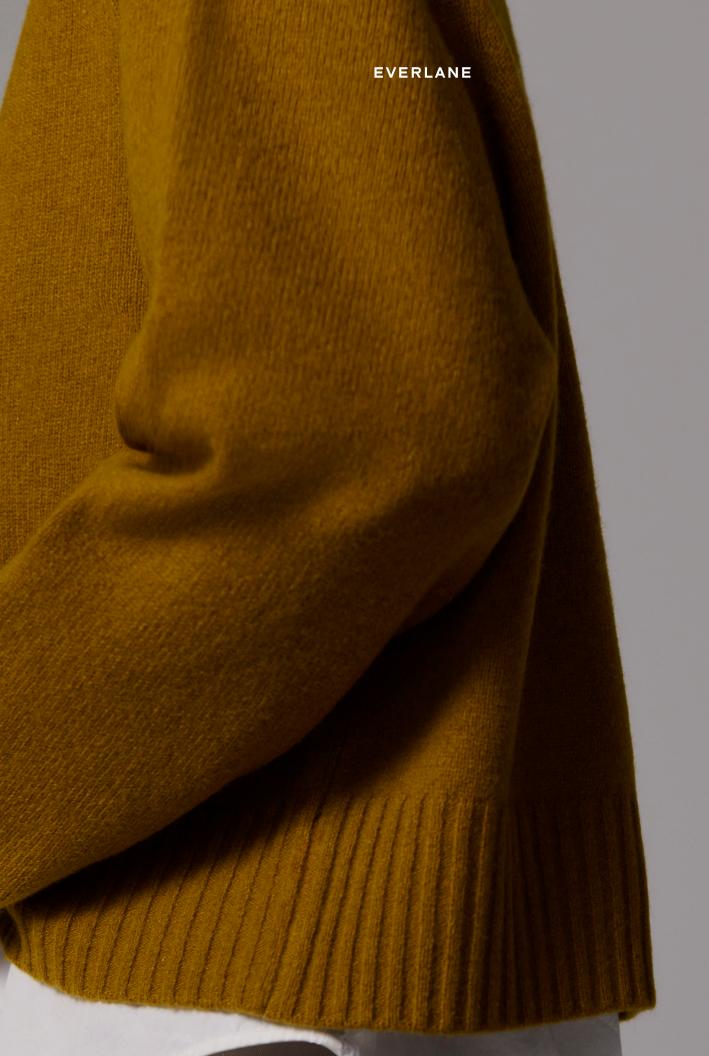

#### A sophisticated silhouette with the sumptuously soft textures of recycled

The ReCashmere Cropped Crew Sweater

COLOR

cashmere and wool. Wear every day, everywhere.

Available in Black, Tapenade, Bright Navy, Mint, Kumquat, & Bone. Available in sizing XXS - XL. \$80

## A slightly cropped, boxy fit crafted from premium recycled Italian