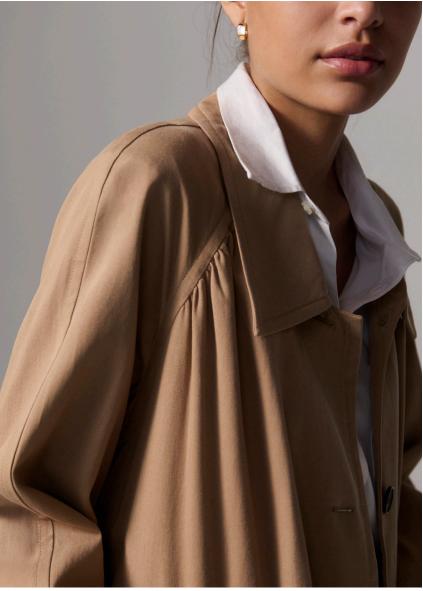

# The Gathered

Drape Trench

BLACK

Made from a soft blend of machine-washable TENCEL<sup>™</sup> Lyocell and cotton, this reimagined icon offers a fresh silhouette, gathered at the shoulders for form-flattering appeal. In classic ash brown or gray plaid, this is the layer for all seasons. Available in Black, Ash Brown, & Blue/Brown Houndstooth. Available in sizing XXS - XL. \$198 - \$218