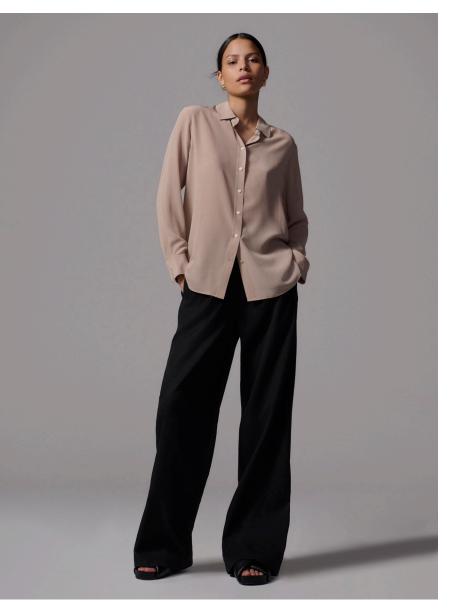

The Clean Silk Relaxed Shirt

COLOR

less waste.

Available in Black, Off-White, Slate Gray, Burnt Sugar, & Blue/White Stripe. Available in sizing 00-16. \$150

#### A classic button-up with a traditional point collar, round hem, and the luxuriously smooth feel of machine-washable Clean Silk. More beauty,