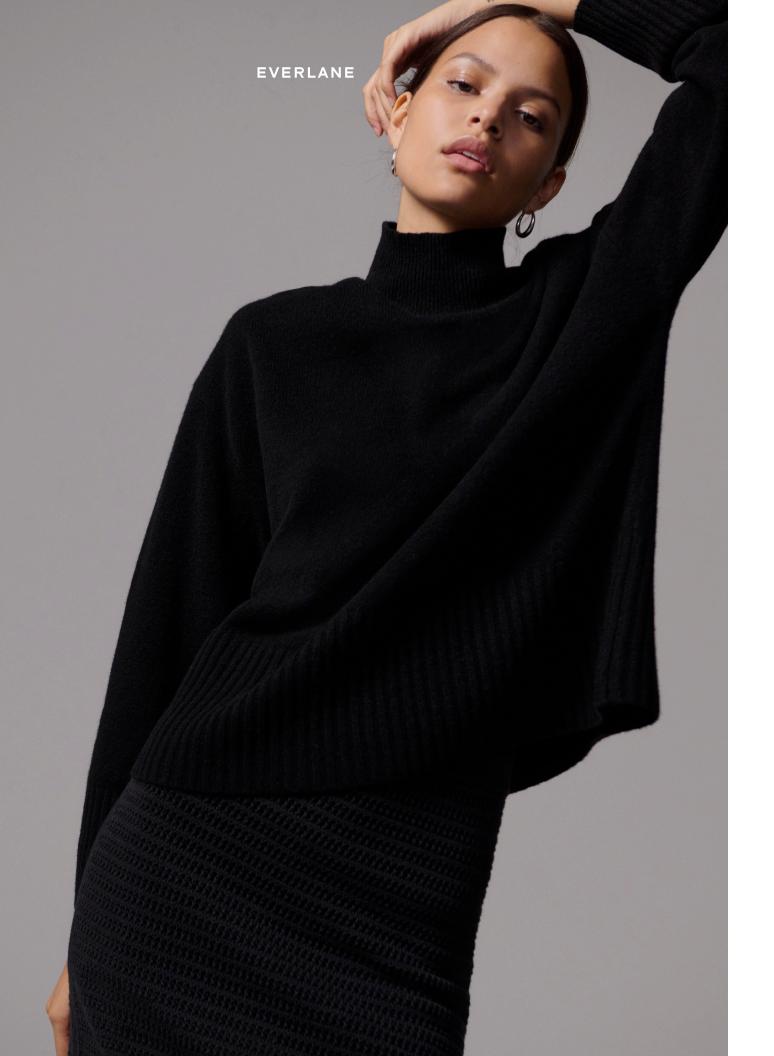

#### A loosely-structured staple made using 100% machine-washable, GOTScertified organic cotton, featuring crisp clean lines (and no bad angles).

The ReCashmere Oversized Turtleneck

> COLOR BRIGHT NAVY LIGHT CAMEL BLACK KAMBABA

Italian cashmere and wool.

Available in Black, Kambaba, Bright Navy, & Light Camel. Available in sizing XXS - XL. \$230