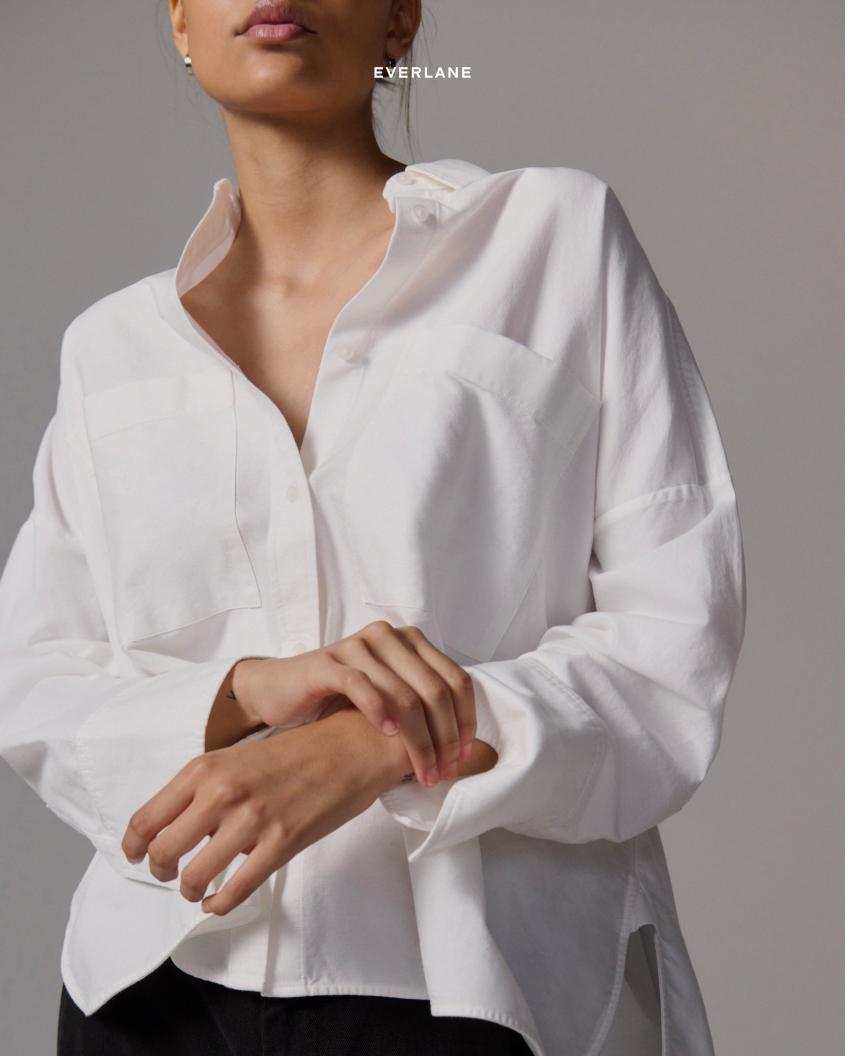

### The Boxy Oxford Shirt

Available in White, Light Blue, Blue/White, Sky/White Stripe, & Red/White Stripe. Available in sizing XXS - XL. \$80

#### A loosely-structured staple made using 100% machine-washable, GOTScertified organic cotton, featuring crisp clean lines (and no bad angles).

The ReCashmere Oversized Turtleneck

> COLOR BRIGHT NAVY LIGHT CAMEL BLACK KAMBABA