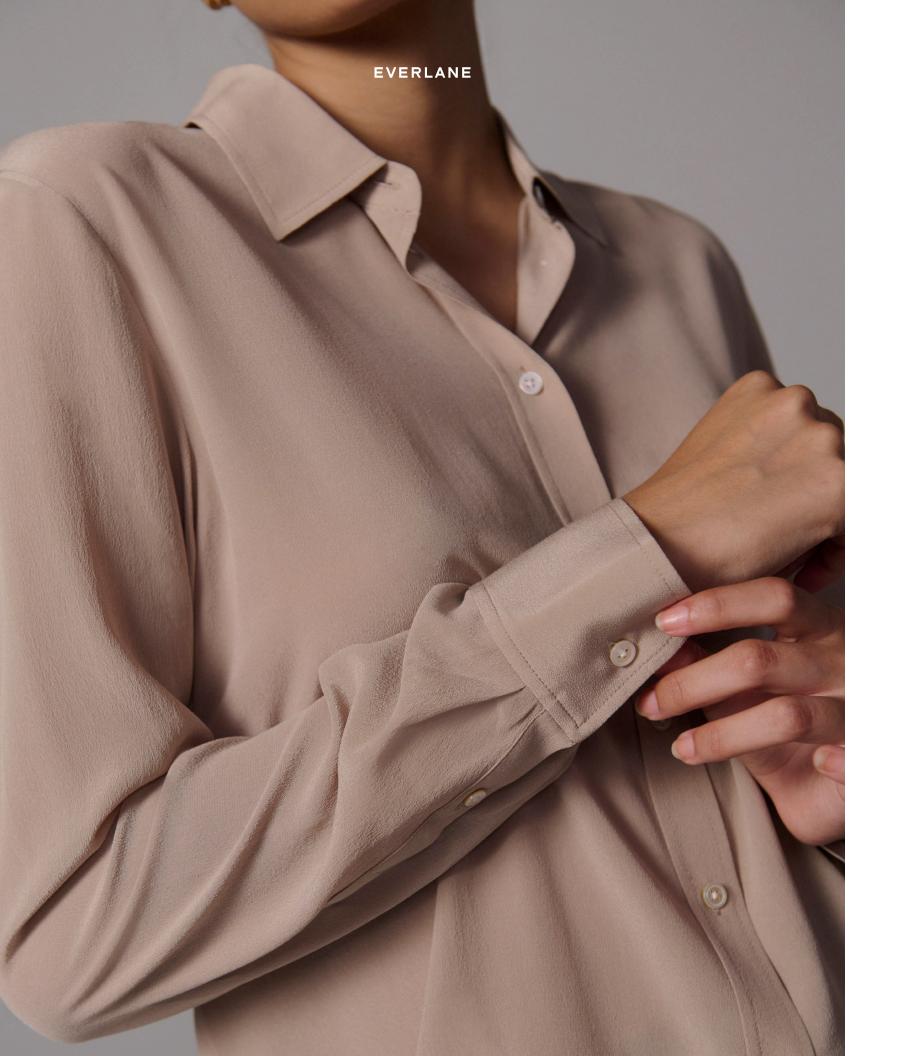

The Clean Silk Relaxed Shirt

COLOR

less waste.

Available in Black, Off-White, Slate Gray, Burnt Sugar, & Blue/White Stripe. Available in sizing 00-16. \$150

#### A classic button-up with a traditional point collar, round hem, and the luxuriously smooth feel of machine-washable Clean Silk. More beauty,