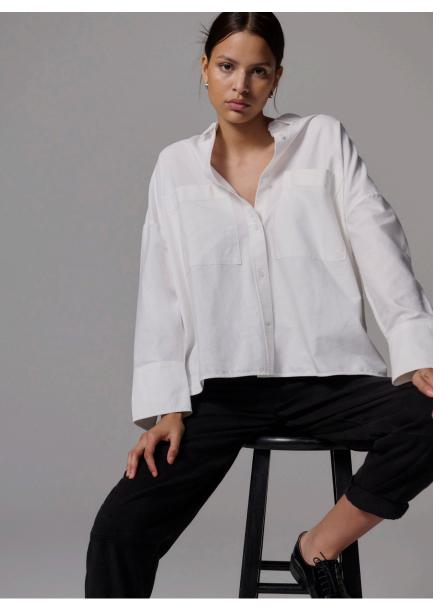

### The Boxy Oxford Shirt

Available in White, Light Blue, Blue/White, Sky/White Stripe, & Red/White Stripe. Available in sizing XXS - XL. \$80

#### A loosely-structured staple made using 100% machine-washable, GOTScertified organic cotton, featuring crisp clean lines (and no bad angles).

The ReCashmere Oversized Turtleneck

> COLOR BRIGHT NAVY LIGHT CAMEL BLACK KAMBABA