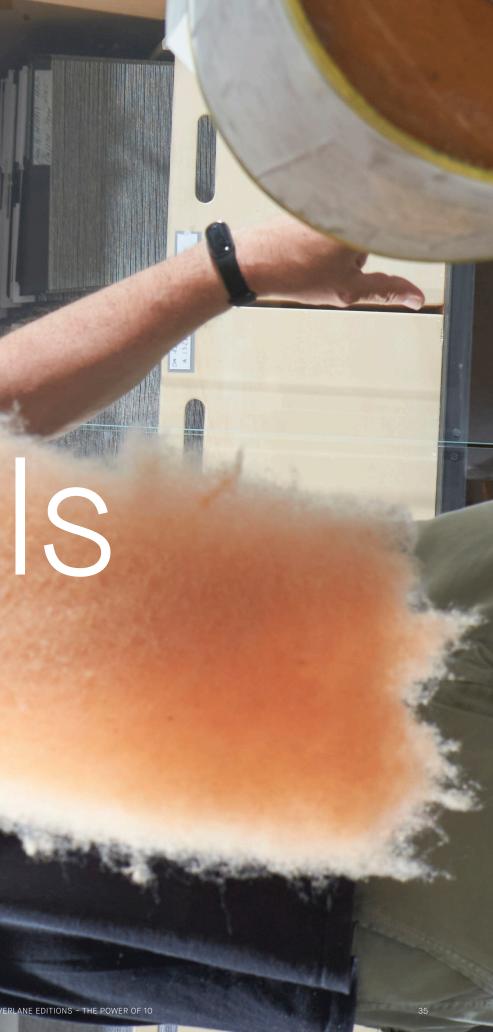

#### Behind the Seams: The Making of ReCashmere and ReWool

#### Step 4

Chop then comb back into its raw fiber stage.