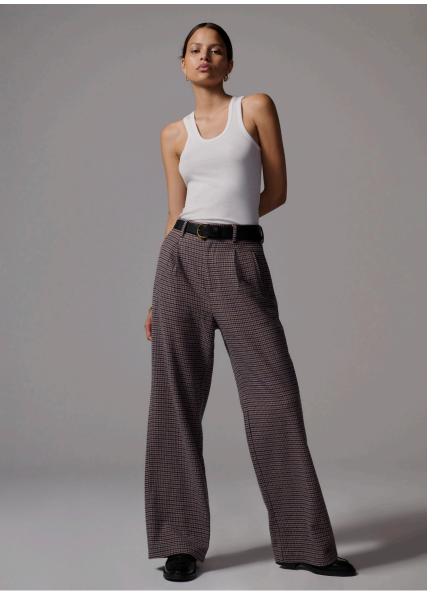

## The Way-High Drape Pant

REWOOL

A polished pant with our famous Way-High rise and flattering, wide-leg cut. Executed in three materials: machine-washable TENCEL<sup>™</sup> Lyocell for a beautiful and natural drape, an elegant recycled wool plaid, and a cozy textured corduroy.

Available in 3 Fabrications: ReWool (Blue/Brown Houndstooth), TENCEL™-cotton blend (Black, Ash Brown, Lily Pad, & Sandstone), and corduroy (Navy & Taupe Gray). Available in sizing 00 - 16. \$118 - \$148