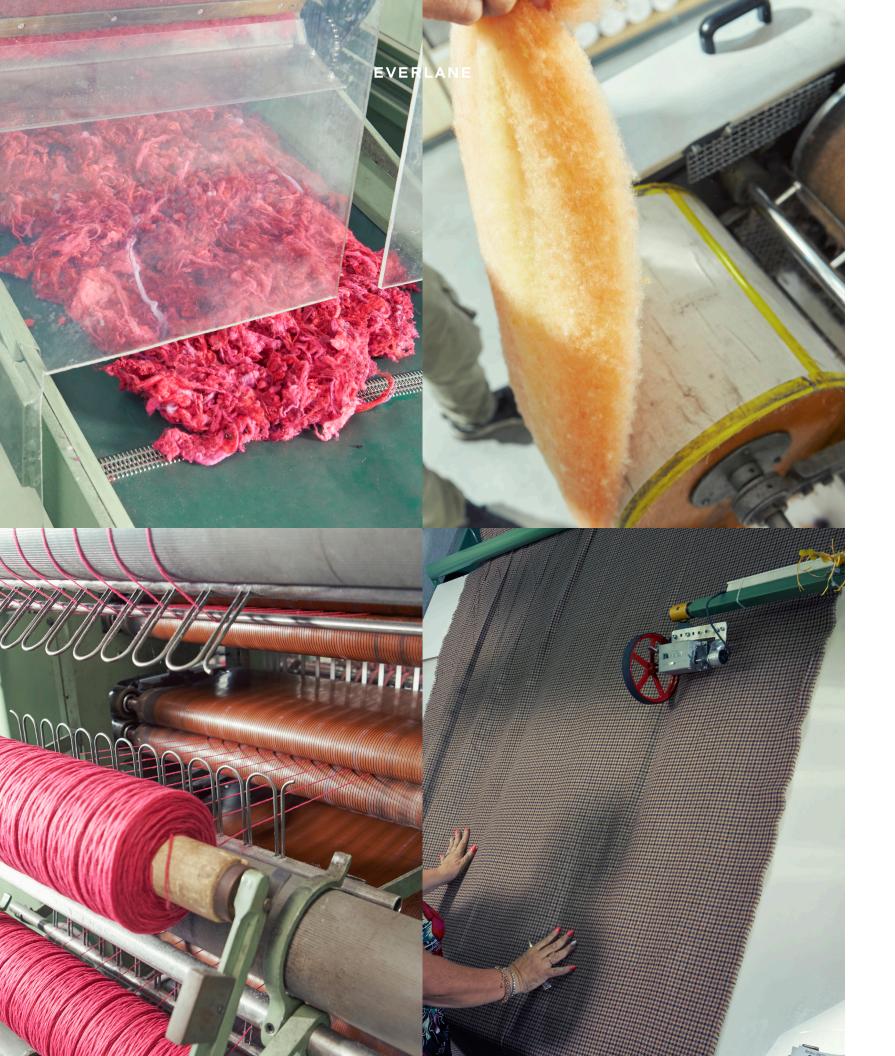

#### Behind the Seams: The Making of ReCashmere and ReWool

#### Step 1

Step 2

Bring all the wellworn cashmere and wool sweaters to the yard (read: our Italian mill).

Hand pick and organize neatly by color-Wes Anderson style.

#### Step 3

Take it all off. All = linkings and excess trims.

#### Step 4

Chop then comb back into its raw fiber stage.

#### Step 5

Recraft into ReCashmere. Shop Everlane Editions at everlane.com