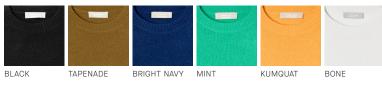

#### A sophisticated silhouette with the sumptuously soft textures of recycled

The ReCashmere Cropped Crew Sweater

COLOR

cashmere and wool. Wear every day, everywhere.

Available in Black, Tapenade, Bright Navy, Mint, Kumquat, & Bone. Available in sizing XXS - XL. \$80