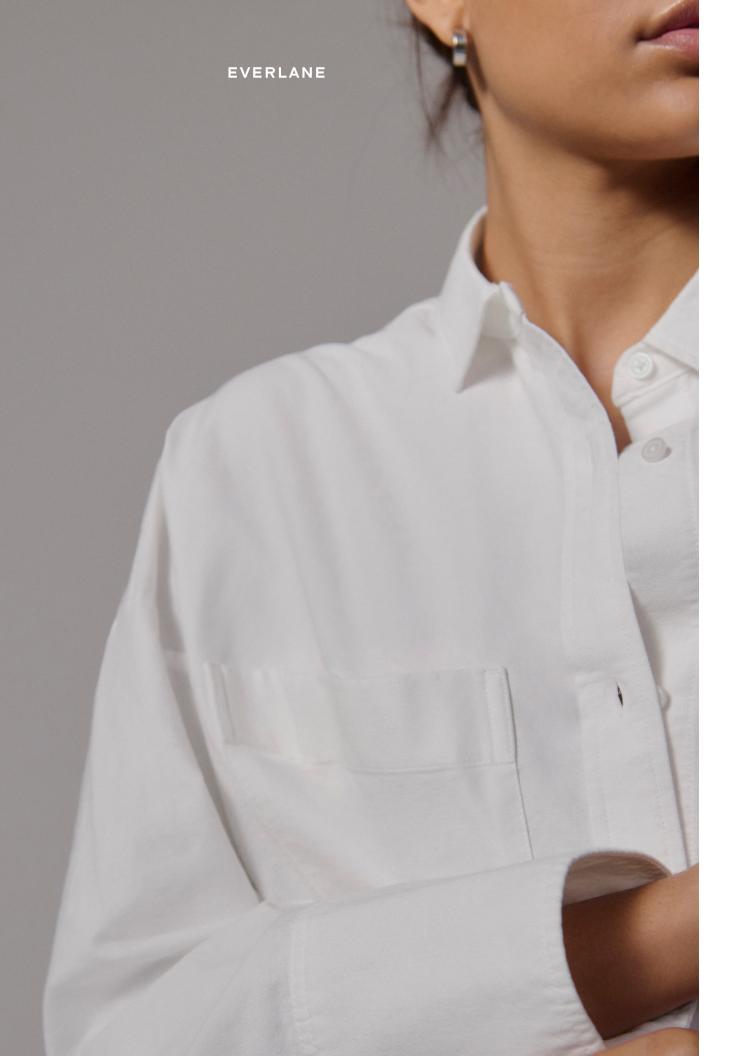

### The Boxy Oxford Shirt

Available in White, Light Blue, Blue/White, Sky/White Stripe, & Red/White Stripe. Available in sizing XXS - XL. \$80

#### A loosely-structured staple made using 100% machine-washable, GOTScertified organic cotton, featuring crisp clean lines (and no bad angles).

The ReCashmere Oversized Turtleneck

> COLOR BRIGHT NAVY LIGHT CAMEL BLACK KAMBABA