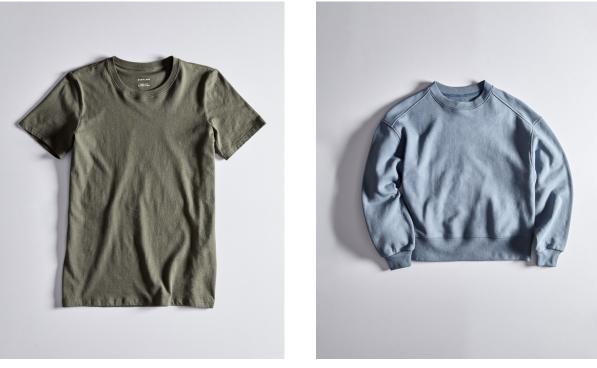

The Organic Cotton Crew

COLOR

An everyday essential—perfected with a classic crew neckline, slightly cropped length, and relaxed fit. Made with machine-washable, GOTScertified organic cotton, naturally.

Available in Black, White, Charcoal, Kambaba, Heathered Gray, & Heathered Oat. Available in sizing XXS - XL. \$30

KAMBABA

### The Track Oversized Crew

Featuring dropped shoulders, voluminous sleeves, and a relaxed fit, this premium machine-washable, GOTS-certified organic cotton sweatshirt offers a signature look that will stand the test of time. Available in Black, Faded Blue, & Light Heather. Available in sizing XXS - XXL. \$68