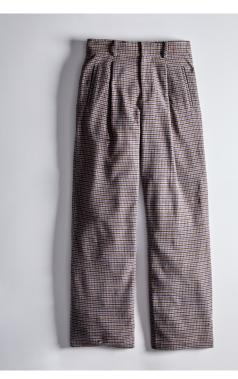

## The Way-High Drape Pant

REWOOL

A polished pant with our famous Way-High rise and flattering, wide-leg cut. Executed in three materials: machine-washable TENCEL<sup>™</sup> Lyocell for a beautiful and natural drape, an elegant recycled wool plaid, and a cozy textured corduroy.

Available in 3 Fabrications: ReWool (Blue/Brown Houndstooth), TENCEL™-cotton blend (Black, Ash Brown, Lily Pad, & Sandstone), and corduroy (Navy & Taupe Gray). Available in sizing 00 - 16. \$118 - \$148

CORDUROY

BLUE/BROWN BLACK HOUNDSTOOTH

ASH BROWN LILY PAD

SANDSTONE NAVY