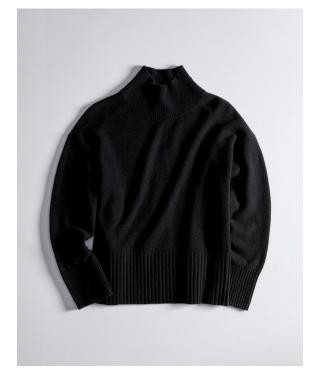

#### A loosely-structured staple made using 100% machine-washable, GOTScertified organic cotton, featuring crisp clean lines (and no bad angles).

The ReCashmere Oversized Turtleneck

> COLOR BRIGHT NAVY LIGHT CAMEL BLACK KAMBABA

Italian cashmere and wool.

Available in Black, Kambaba, Bright Navy, & Light Camel. Available in sizing XXS - XL. \$230