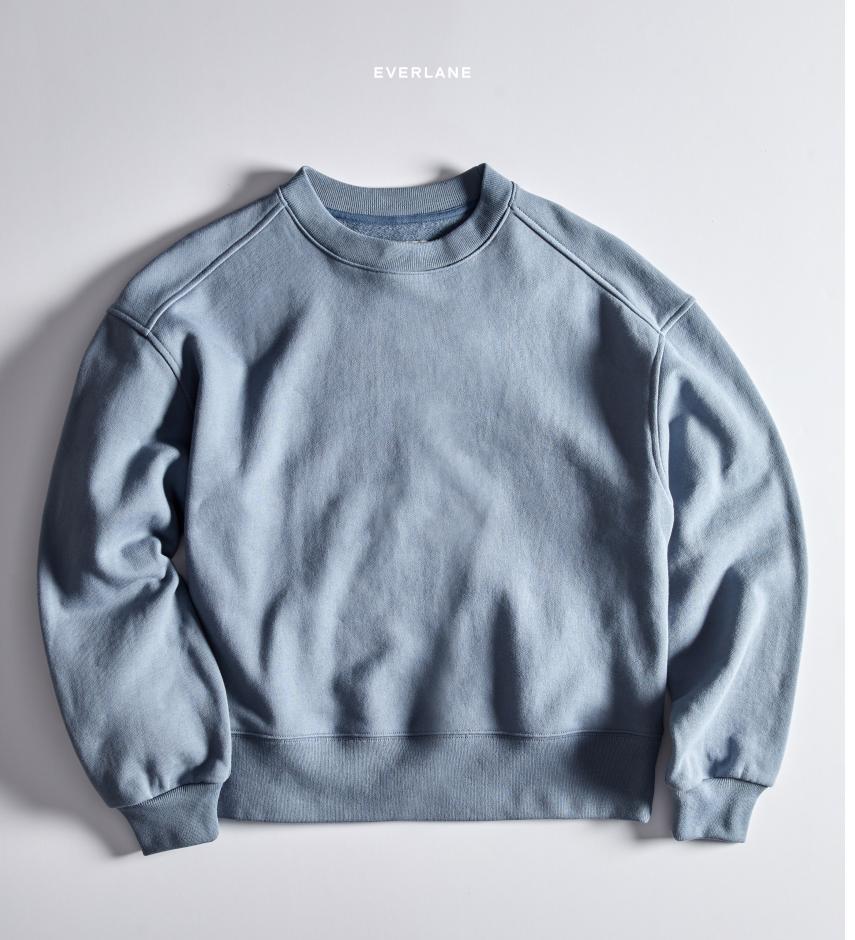

### The Track Oversized Crew

Featuring dropped shoulders, voluminous sleeves, and a relaxed fit, this premium machine-washable, GOTS-certified organic cotton sweatshirt offers a signature look that will stand the test of time. Available in Black, Faded Blue, & Light Heather. Available in sizing XXS - XXL. \$68