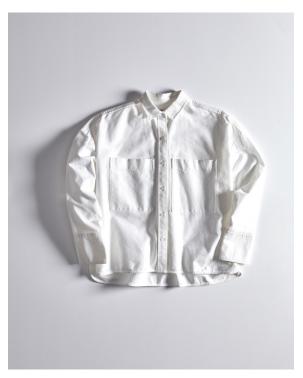

### The Boxy Oxford Shirt

Available in White, Light Blue, Blue/White, Sky/White Stripe, & Red/White Stripe. Available in sizing XXS - XL. \$80

#### A loosely-structured staple made using 100% machine-washable, GOTScertified organic cotton, featuring crisp clean lines (and no bad angles).

The ReCashmere Oversized Turtleneck

> COLOR BRIGHT NAVY LIGHT CAMEL BLACK KAMBABA