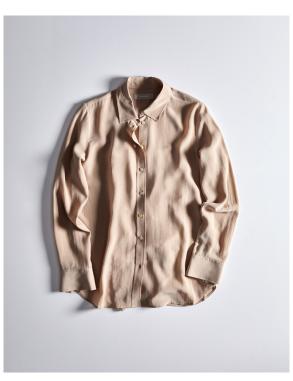

The Clean Silk Relaxed Shirt

COLOR

less waste.

Available in Black, Off-White, Slate Gray, Burnt Sugar, & Blue/White Stripe. Available in sizing 00-16. \$150

#### A classic button-up with a traditional point collar, round hem, and the luxuriously smooth feel of machine-washable Clean Silk. More beauty,