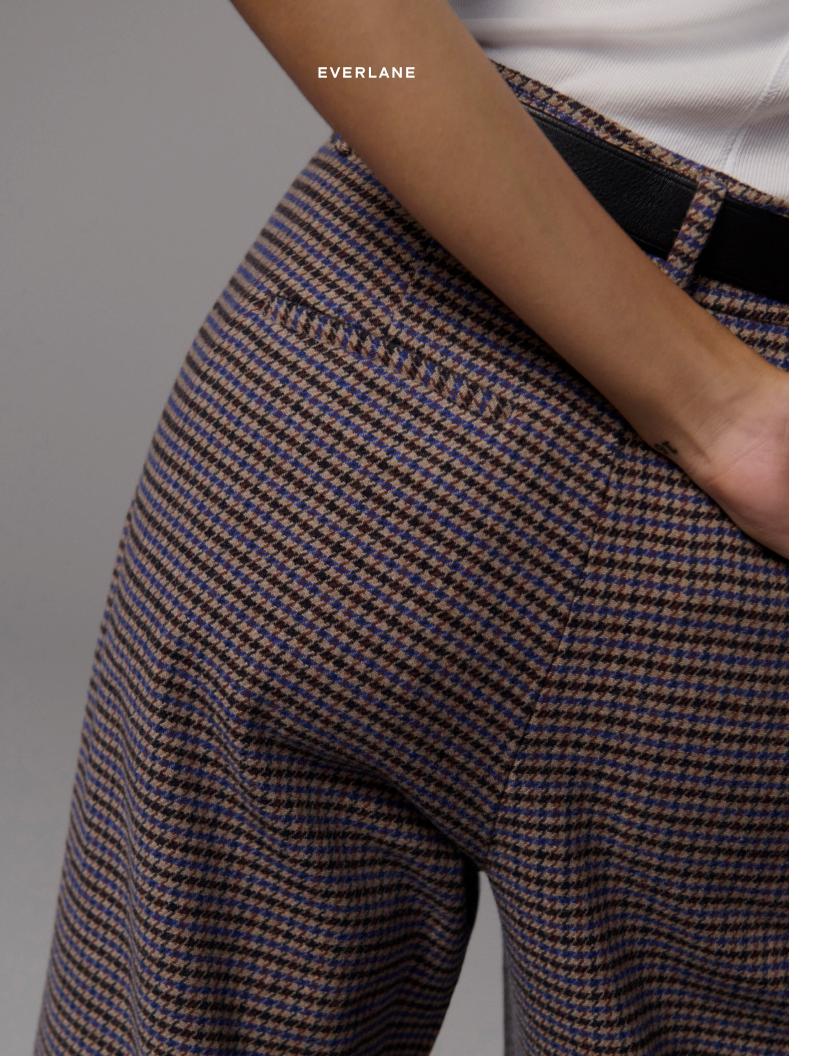

## The Way-High Drape Pant

REWOOL

A polished pant with our famous Way-High rise and flattering, wide-leg cut. Executed in three materials: machine-washable TENCEL<sup>™</sup> Lyocell for a beautiful and natural drape, an elegant recycled wool plaid, and a cozy textured corduroy.

Available in 3 Fabrications: ReWool (Blue/Brown Houndstooth), TENCEL™-cotton blend (Black, Ash Brown, Lily Pad, & Sandstone), and corduroy (Navy & Taupe Gray). Available in sizing 00 - 16. \$118 - \$148