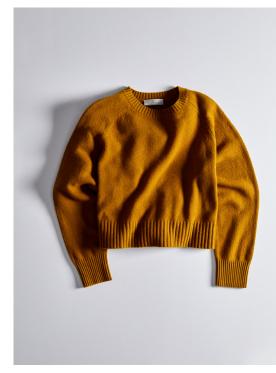

#### A sophisticated silhouette with the sumptuously soft textures of recycled

The ReCashmere Cropped Crew Sweater

COLOR

cashmere and wool. Wear every day, everywhere.

Available in Black, Tapenade, Bright Navy, Mint, Kumquat, & Bone. Available in sizing XXS - XL. \$80

## A slightly cropped, boxy fit crafted from premium recycled Italian