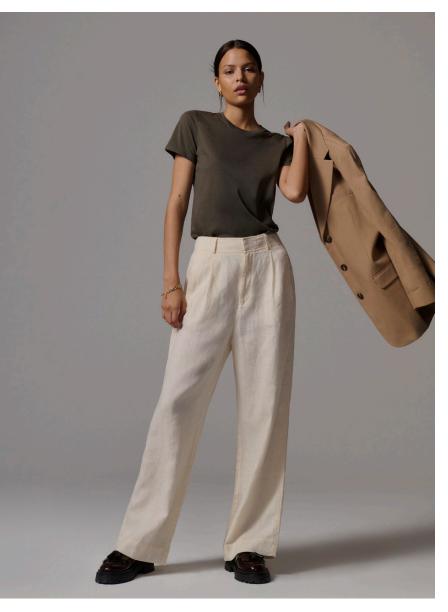

## The '80s Blazer

that's lighter on the planet.

Available in 3 fabrications: ReWool (Blue/Brown Houndstooth), TENCEL™-cotton blend (Black, Ash Brown, & Lily Pad), and corduroy (Navy & Taupe Gray). Available in sizing 00 - 16. \$175 - \$228

REWOOL

CORDUROY

NAVY

BLUE/BROWN BLACK HOUNDSTOOTH

ASH BROWN LILY PAD

Throw on and go, in this oversized blazer. The easy finish to any outfit, this blazer is crafted in machine-washable TENCEL™ Lyocell for effortless dayto-night dressing. A plaid version in recycled wool suggests a classic look

## The Way-High Drape Pant

REWOOL

A polished pant with our famous Way-High rise and flattering, wide-leg cut. Executed in three materials: machine-washable TENCEL<sup>™</sup> Lyocell for a beautiful and natural drape, an elegant recycled wool plaid, and a cozy textured corduroy.