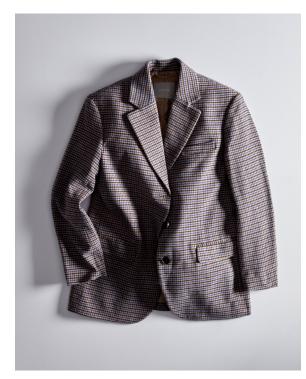

## The '80s Blazer

that's lighter on the planet.

Available in 3 fabrications: ReWool (Blue/Brown Houndstooth), TENCEL™-cotton blend (Black, Ash Brown, & Lily Pad), and corduroy (Navy & Taupe Gray). Available in sizing 00 - 16. \$175 - \$228

REWOOL

CORDUROY

NAVY

BLUE/BROWN BLACK HOUNDSTOOTH

ASH BROWN LILY PAD

Throw on and go, in this oversized blazer. The easy finish to any outfit, this blazer is crafted in machine-washable TENCEL™ Lyocell for effortless dayto-night dressing. A plaid version in recycled wool suggests a classic look