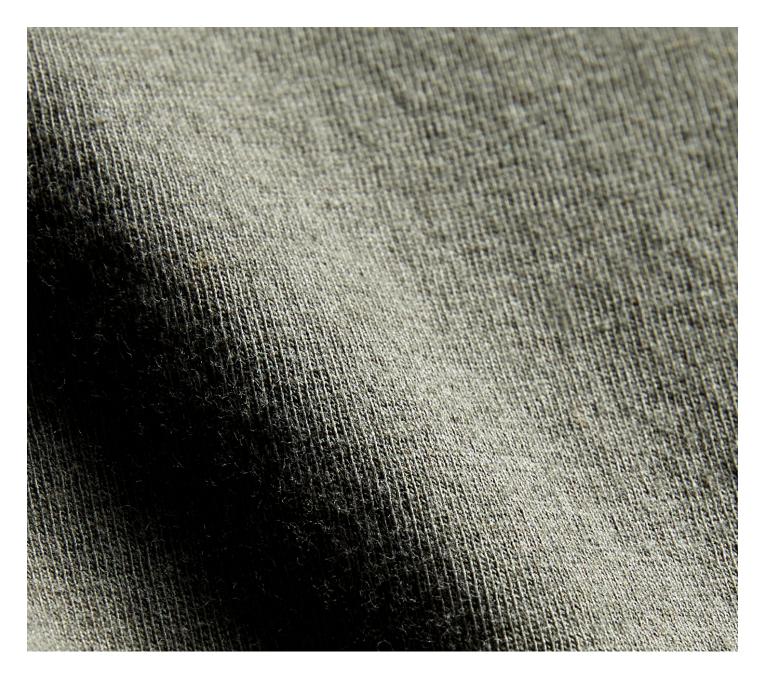

## The '80s Blazer

that's lighter on the planet.

Available in 3 fabrications: ReWool (Blue/Brown Houndstooth), TENCEL™-cotton blend (Black, Ash Brown, & Lily Pad), and corduroy (Navy & Taupe Gray). Available in sizing 00 - 16. \$175 - \$228

REWOOL

CORDUROY

NAVY

BLUE/BROWN BLACK HOUNDSTOOTH

ASH BROWN LILY PAD

Throw on and go, in this oversized blazer. The easy finish to any outfit, this blazer is crafted in machine-washable TENCEL™ Lyocell for effortless dayto-night dressing. A plaid version in recycled wool suggests a classic look