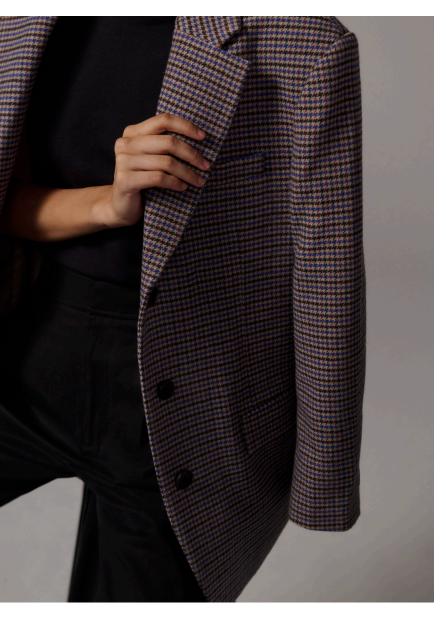

## The '80s Blazer

that's lighter on the planet.

Available in 3 fabrications: ReWool (Blue/Brown Houndstooth), TENCEL™-cotton blend (Black, Ash Brown, & Lily Pad), and corduroy (Navy & Taupe Gray). Available in sizing 00 - 16. \$175 - \$228

REWOOL

CORDUROY

NAVY

BLUE/BROWN BLACK HOUNDSTOOTH

ASH BROWN LILY PAD

Throw on and go, in this oversized blazer. The easy finish to any outfit, this blazer is crafted in machine-washable TENCEL™ Lyocell for effortless dayto-night dressing. A plaid version in recycled wool suggests a classic look