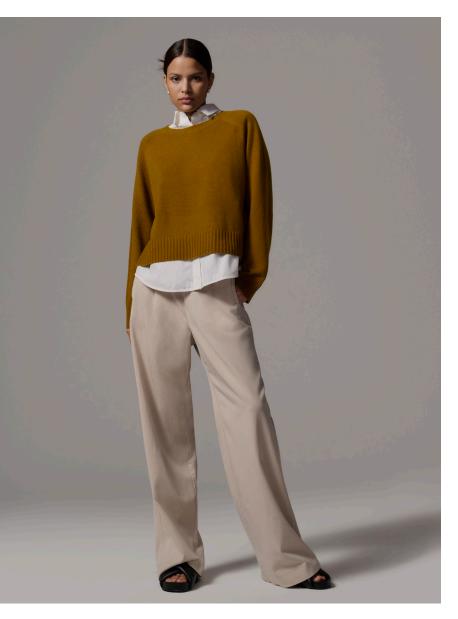

#### A sophisticated silhouette with the sumptuously soft textures of recycled

The ReCashmere Cropped Crew Sweater

COLOR

cashmere and wool. Wear every day, everywhere.

Available in Black, Tapenade, Bright Navy, Mint, Kumquat, & Bone. Available in sizing XXS - XL. \$80

## A slightly cropped, boxy fit crafted from premium recycled Italian