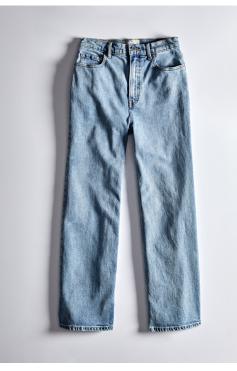

# The Way-High

Sailor Jean

COLOR

A retro-inspired favorite made modern with our signature Way-High rise and extra wide leg, made using machine-washable, GOTS-certified organic cotton. Our most refined jean style yet. Available in Deep Blue, Sail Blue, & Salt Water. Available in sizing 23 - 33 waist. \$118