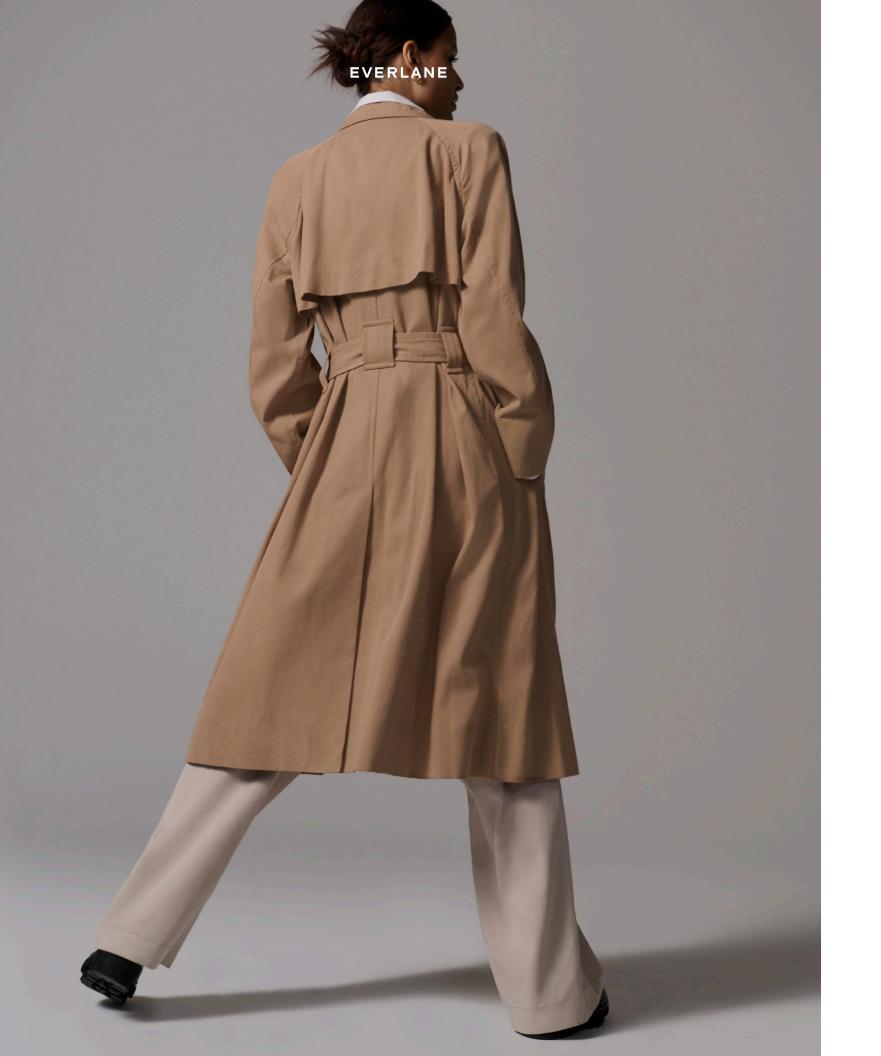

# The Gathered

Drape Trench

BLACK

Made from a soft blend of machine-washable TENCEL<sup>™</sup> Lyocell and cotton, this reimagined icon offers a fresh silhouette, gathered at the shoulders for form-flattering appeal. In classic ash brown or gray plaid, this is the layer for all seasons. Available in Black, Ash Brown, & Blue/Brown Houndstooth. Available in sizing XXS - XL. \$198 - \$218